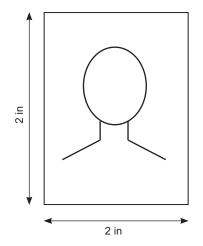

#### PHOTOGRAPH GUIDELINES

### You must submit two (2) Certified photographs:

- Photograph size is 2" length by 2" width.
- Photographs must be less than three (3) months old.
- Photographs must bear the date that they were taken.
- Photographs must be certified by a Doctor, Lawyer, Minister of Religion or Justice of Peace.