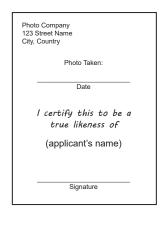

### You must submit two (2) Certified photographs:

- Photograph size is 2" length by 2" width.
- Photographs must be less than three (3) months old.
- Photographs must bear the date that they were taken.
- Photographs must be certified by a Doctor, Lawyer, Minister of Religion or Justice of Peace.

DATE FROM PHOTOGRAPH STUDIO

I certify that this is a true likeness of

Visa Applicant's Name

Signature of person certifying photographs

- Automated photographs (from a booth) are **NOT** acceptable.
- Photographs must be taken with the full face and ears clearly visible. Hair must NOT cover ears and hats are not allowed.
- Photographs with tank tops, vests, halter tops, camouflage tops, etc. will **NOT** be accepted.
- Only Prescription (and non-tinted) eye glasses will be accepted.