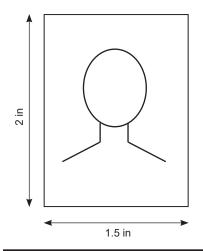

#### PHOTOGRAPH GUIDELINES

# You must submit two (2) Certified photographs:

- Photograph size is 2" length by 1-1/2" width.
- Photographs must be less than three (3) months old.
- Photographs must bear the date that they were taken.
- Photographs must be certified by a Doctor, Lawyer, Minister of Religion or Justice of Peace.