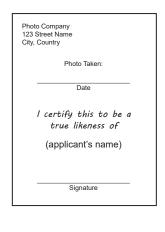

# You must submit two (2) Certified photographs:

- Photograph size is 2" length by 1-1/2" width.
- Photographs must be less than three (3) months old.
- Photographs must bear the date that they were taken.
- Photographs must be certified by a Doctor, Lawyer, Minister of Religion or Justice of Peace.

DATE FROM PHOTOGRAPH STUDIO

I certify that this is a true likeness of Visa Applicant's Name

Signature of person certifying photographs

- Automated photographs (from a booth) are **NOT** acceptable.
- · Photographs must be taken with the full face and ears clearly visible. Hair must NOT cover ears and hats are not allowed.
- Photographs with tank tops, vests, halter tops, camouflage tops, etc. will NOT be accepted.
- · Only Prescription (and non-tinted) eye glasses will be accepted.